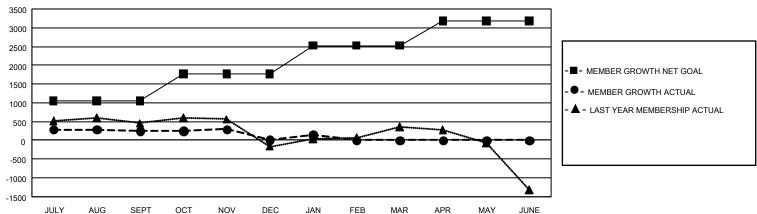

## GOALS AND ACTUAL MEMBERS CUMULATIVE

| DROPPED CLUBS: 7 |       | 453 CLUBS OF 615 ADDED 1 OR MORE<br>NEW MEMBERS | GENDER DISTRIBUTION  MALE 19,114 (74.32%) |                |       |
|------------------|-------|-------------------------------------------------|-------------------------------------------|----------------|-------|
| DROPPED MEMBERS  |       |                                                 | FEMALE                                    | 6,606 (25.68%) |       |
| DECEASED         | 56    | CLICK HERE FOR CUMULATIVE                       | TOTAL FAMILY UNIT MEMBERS                 |                | 1,845 |
| CLUB CANCELLED 0 |       | MEMBERSHIP DATA                                 | FAMILY MEMBERS PAYING HALF DUES           |                | 4.050 |
| OTHER 2,025      |       |                                                 |                                           |                | 1,050 |
| TOTAL            | 2,081 |                                                 |                                           |                |       |

## GMT Constitutional Area 5 - K, Group L

REPORT DOES NOT INCLUDE CLUBS IN UNDISTRICTED AREAS.

| Clubs         |               |             |               | Members               |                        |                         |                                                    |  |
|---------------|---------------|-------------|---------------|-----------------------|------------------------|-------------------------|----------------------------------------------------|--|
|               | RESULTS FOR   | R 2020-2021 |               | RESULTS FOR 2020-2021 |                        |                         |                                                    |  |
| QUARTER       | NEW CLUB GOAL | NEW CLUBS   | DROPPED CLUBS | QUARTER MEMI          | BER GROWTH NET<br>GOAL | MEMBER GROWTH<br>ACTUAL | DROPPED<br>MEMBERS ACTUAL<br>(including transfers) |  |
| JULY/AUG/SEPT | 18            | 1           | 4             | JULY/AUG/SEPT         | 1050                   | 1,271                   | 952                                                |  |
| OCT/NOV/DEC   | 15            | 6           | 1             | OCT/NOV/DEC           | 725                    | 843                     | 1,037                                              |  |
| JAN/FEB/MAR   | 12            | 1           | 2             | JAN/FEB/MAR           | 750                    | 227                     | 92                                                 |  |
| APR/MAY/JUNE  | 9             | 0           | 0             | APR/MAY/JUNE          | 650                    | 0                       | 0                                                  |  |