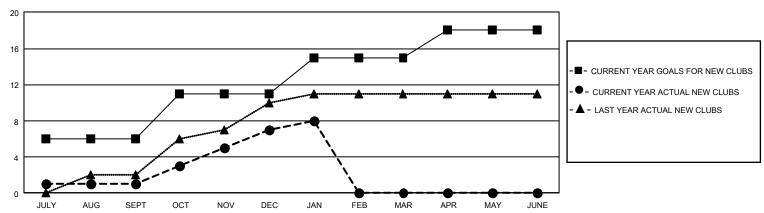

## GOALS AND ACTUAL NEW CLUBS CUMULATIVE

## GMT Constitutional Area 5 - K, Group L

REPORT DOES NOT INCLUDE CLUBS IN UNDISTRICTED AREAS.

| Clubs         |               |             |               | Members               |                        |                         |                                                    |  |
|---------------|---------------|-------------|---------------|-----------------------|------------------------|-------------------------|----------------------------------------------------|--|
|               | RESULTS FOR   | R 2020-2021 |               | RESULTS FOR 2020-2021 |                        |                         |                                                    |  |
| QUARTER       | NEW CLUB GOAL | NEW CLUBS   | DROPPED CLUBS | QUARTER MEMI          | BER GROWTH NET<br>GOAL | MEMBER GROWTH<br>ACTUAL | DROPPED<br>MEMBERS ACTUAL<br>(including transfers) |  |
| JULY/AUG/SEPT | 18            | 1           | 4             | JULY/AUG/SEPT         | 1050                   | 1,271                   | 952                                                |  |
| OCT/NOV/DEC   | 15            | 6           | 1             | OCT/NOV/DEC           | 725                    | 843                     | 1,037                                              |  |
| JAN/FEB/MAR   | 12            | 1           | 2             | JAN/FEB/MAR           | 750                    | 227                     | 92                                                 |  |
| APR/MAY/JUNE  | 9             | 0           | 0             | APR/MAY/JUNE          | 650                    | 0                       | 0                                                  |  |